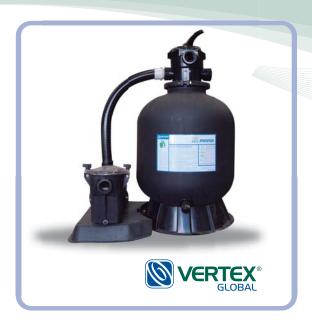

## Features and Benefits

- MERUS above-ground pool systems offer premium performance at an economical price.
- Robust design and highest quality materials insure safe, long-lasting performance.
- Available in two sizes to cover most pool sizes 16" high performance blow-molded sand filter with 1 HP Argentum pump 19" high performance blow-molded sand filter with 1 ½ HP Argentum pump
- High-Flow Multiport Valve, diffuser and lateral assembly for more efficient performance