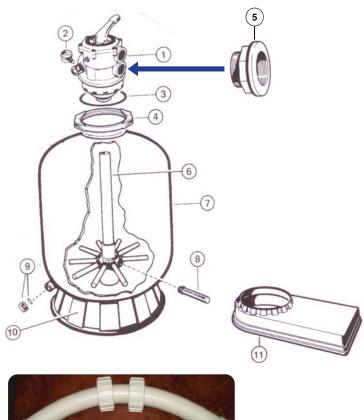

| Specifications |                  |
|----------------|------------------|
| item           | Description      |
| 1              | Valve            |
| 2              | Pressure Gauge   |
| 3              | O-ring           |
| 4              | Clamp            |
| 5              | Threaded fitting |
| 6              | Stand pipe       |
| 7              | Filter tank      |
| 8              | Lateral diffuser |
| 9              | Drain assembly   |
| 10             | Single tank base |
| 11             | System base      |